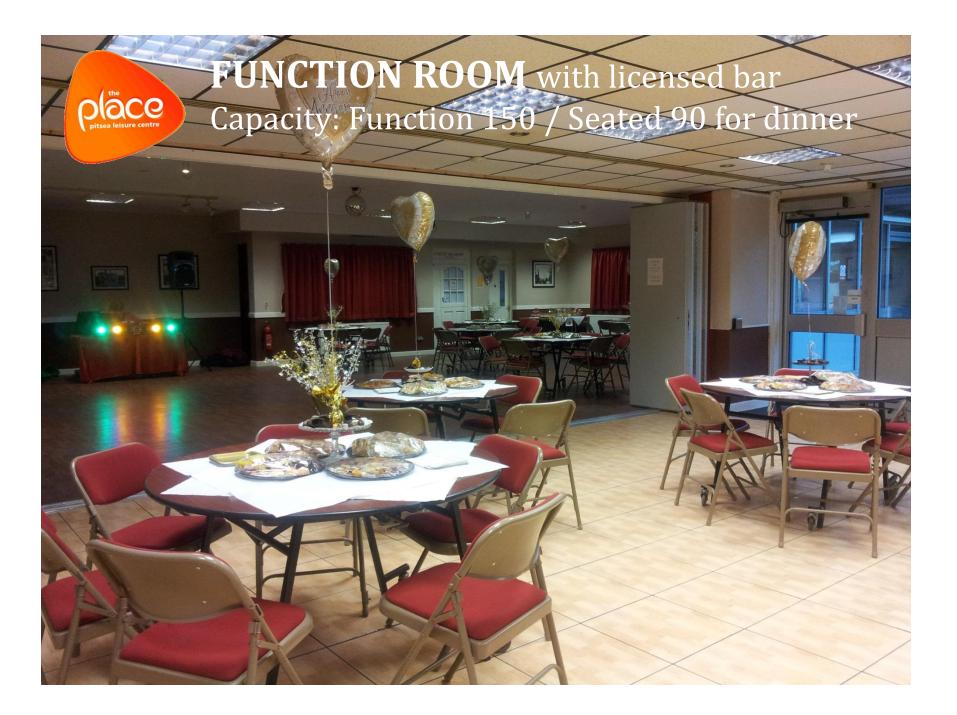

## MAIN HALL with licensed bar Capacity: Function 250 / Seated 150 for dinner

citsea leisure centre

**FOYER MEETING ROOM** - ground floor Capacity: Theatre Style 50 / Boardroom 16-20

ခဂဝ

**DANCE STUDIO** - ground floor Capacity: Theatre Style 50 / Boardroom 20-26