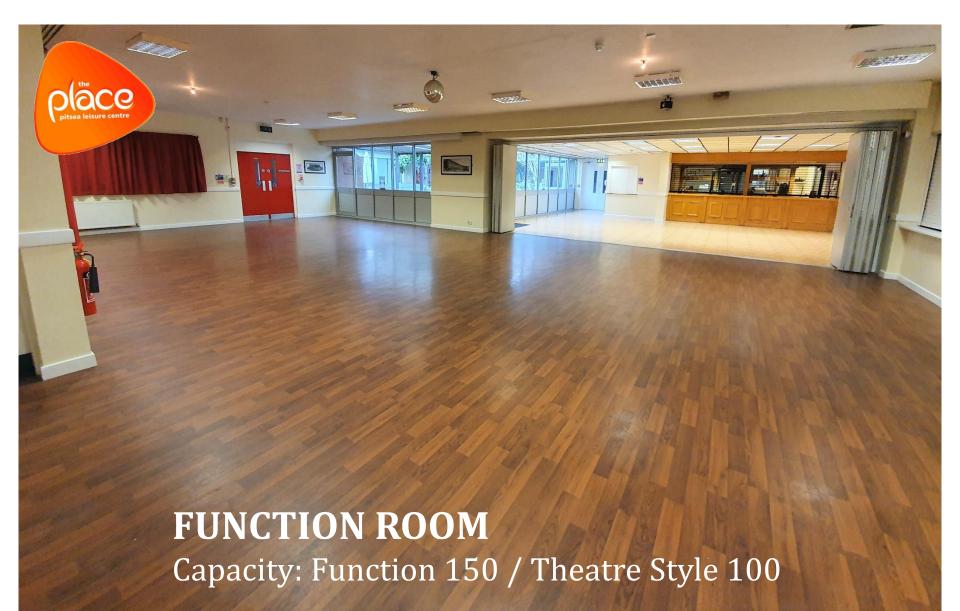

## **Fully equipped air conditioned gym** with non contract memberships





## Licensed Function Suites & Meeting Rooms:

\* Weddings, Parties & Celebrations
\* Conferences, Meetings, Training
\* Children's Parties
\* Productions, Concerts, Bands
\* Quiz Nights, Charity Events
\* Craft Fairs, Table top sales
\* Dance Groups, Exercise Classes
\* Sporting Activities



## MAIN HALL Large room (243m2) Capacity: Function 250 / Theatre Style 300

## MAIN HALL with licensed bar Capacity: Function 250 / Seated 150 for dinner

citsea leisure centre







**FOYER MEETING ROOM** - ground floor Capacity: Theatre Style 50 / Boardroom 16-20

ခဂဝ

**DANCE STUDIO** - ground floor Capacity: Theatre Style 50 / Boardroom 20-26









**ROOM 5** – ground floor Capacity: Theatre Style 24 / Boardroom 18-24

FRANKES FIS

bitea leisure centre