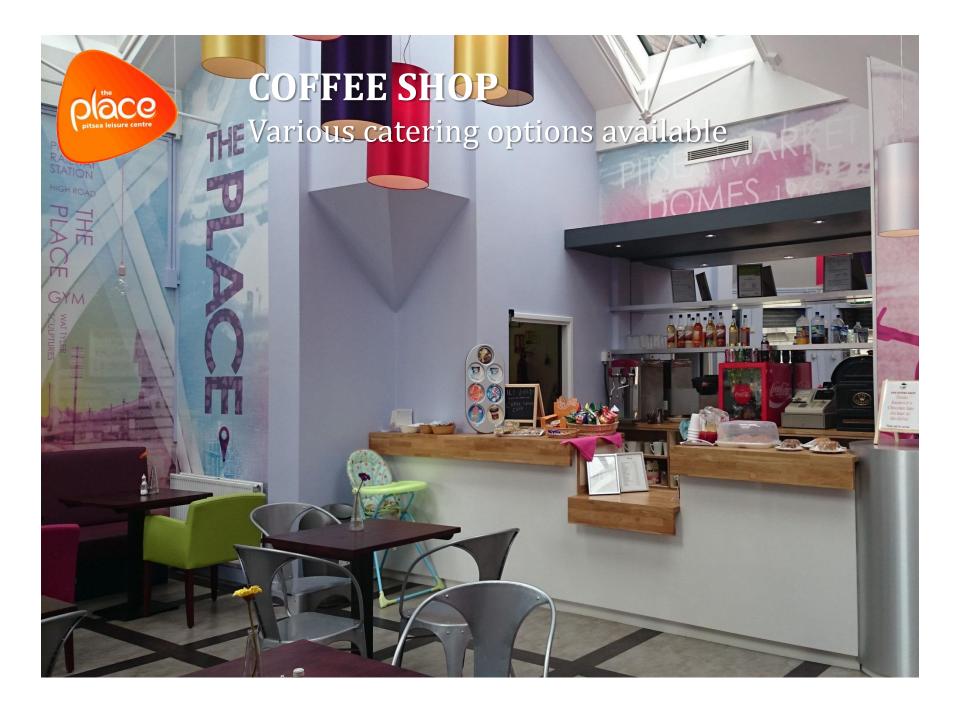

with non contract memberships





## Licensed Function Suites & Meeting Rooms:

\* Weddings, Parties & Celebrations
\* Conferences, Meetings, Training
\* Children's Parties
\* Productions, Concerts, Bands
\* Quiz Nights, Charity Events
\* Craft Fairs, Table top sales
\* Dance Groups, Exercise Classes
\* Sporting Activities



## MAIN HALL Large room (243m2) Capacity: Function 250 / Theatre Style 300

## MAIN HALL with licensed bar Capacity: Function 250 / Seated 150 for dinner

citsea leisure centre







**FOYER MEETING ROOM** - ground floor Capacity: Theatre Style 50 / Boardroom 16-20

ခဂဝ

**DANCE STUDIO** - ground floor Capacity: Theatre Style 50 / Boardroom 20-26









**ROOM 5** – ground floor Capacity: Theatre Style 24 / Boardroom 18-24

FRANKES FIS

bitea leisure centre