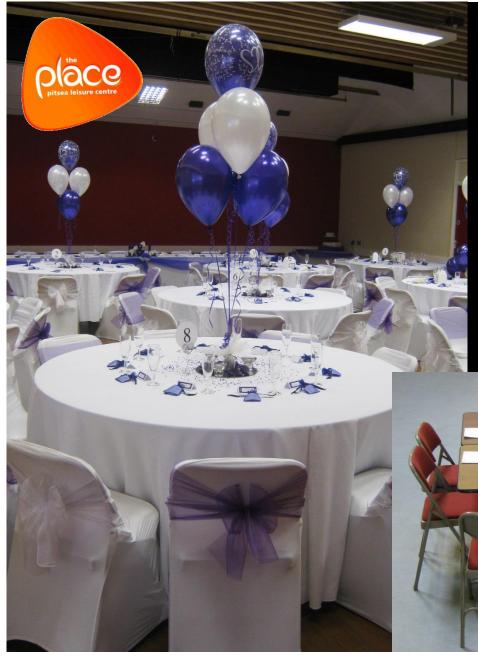

## Licensed Function Suites & Meeting Rooms:

\* Weddings, Parties & Celebrations
\* Conferences, Meetings, Training
\* Children's Parties
\* Productions, Concerts, Bands
\* Quiz Nights, Charity Events
\* Craft Fairs, Table top sales
\* Dance Groups, Exercise Classes
\* Sporting Activities

## MAIN HALL with licensed bar Capacity: Function 250 / Seated 150 for dinner

citsea leisure centre

**FOYER MEETING ROOM** - ground floor Capacity: Theatre Style 50 / Boardroom 16-20

ခဂဝ

**DANCE STUDIO** - ground floor Capacity: Theatre Style 50 / Boardroom 20-26