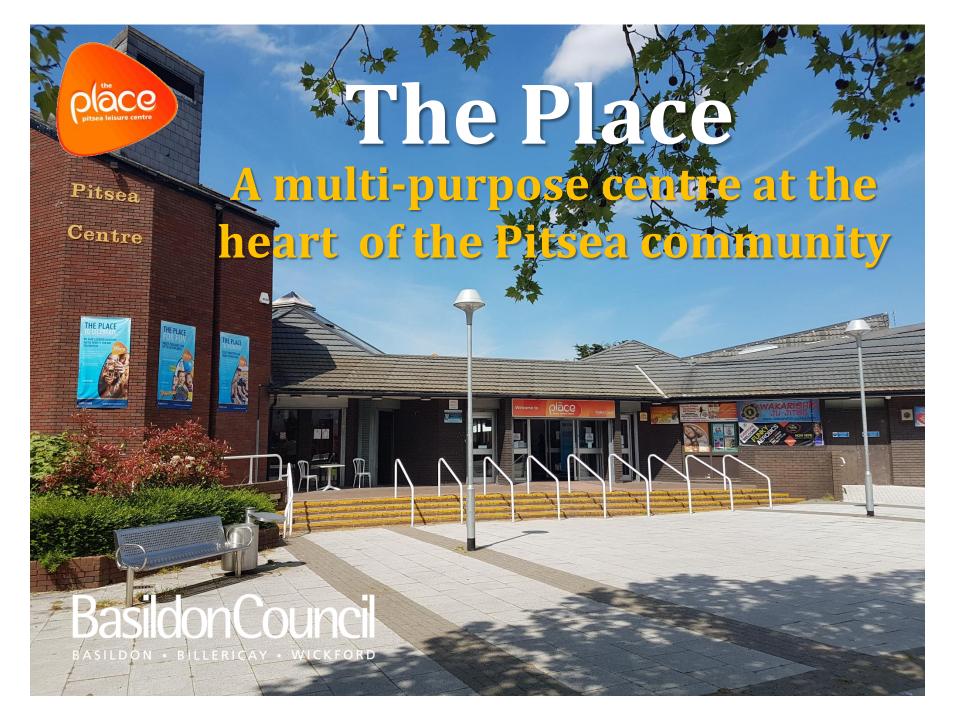

## **Fully equipped air conditioned gym** with non contract memberships





## Licensed Function Suites & Meeting Rooms:

\* Weddings, Parties & Celebrations
\* Conferences, Meetings, Training
\* Children's Parties
\* Productions, Concerts, Bands
\* Quiz Nights, Charity Events
\* Craft Fairs, Table top sales
\* Dance Groups, Exercise Classes
\* Sporting Activities



## MAIN HALL Large room (243m2) Capacity: Function 250 / Theatre Style 300

## MAIN HALL with licensed bar Capacity: Function 250 / Seated 150 for dinner

citsea leisure centre







**FOYER MEETING ROOM** - ground floor Capacity: Theatre Style 50 / Boardroom 16-20

ခဂဝ

**DANCE STUDIO** - ground floor Capacity: Theatre Style 50 / Boardroom 20-26









**ROOM 5** – ground floor Capacity: Theatre Style 24