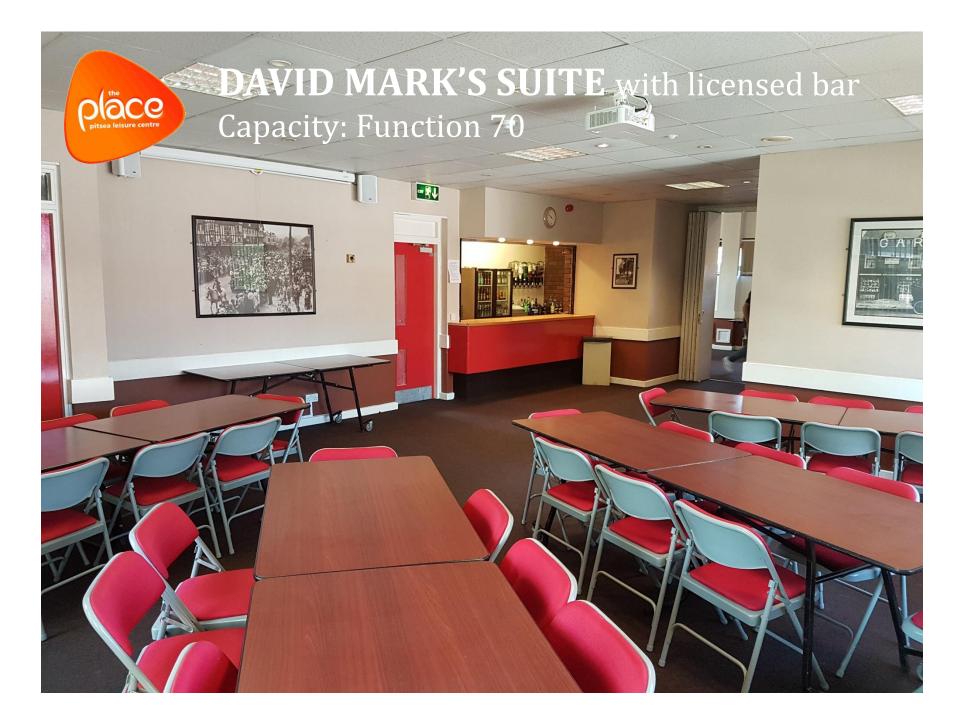

## MAIN HALL with licensed bar Capacity: Function 250 / Seated 150 for dinner

citsea leisure centre

**FOYER MEETING ROOM** - ground floor Capacity: Theatre Style 50 / Boardroom 16-20

ခဂဝ

**DANCE STUDIO** - ground floor Capacity: Theatre Style 50 / Boardroom 20-26