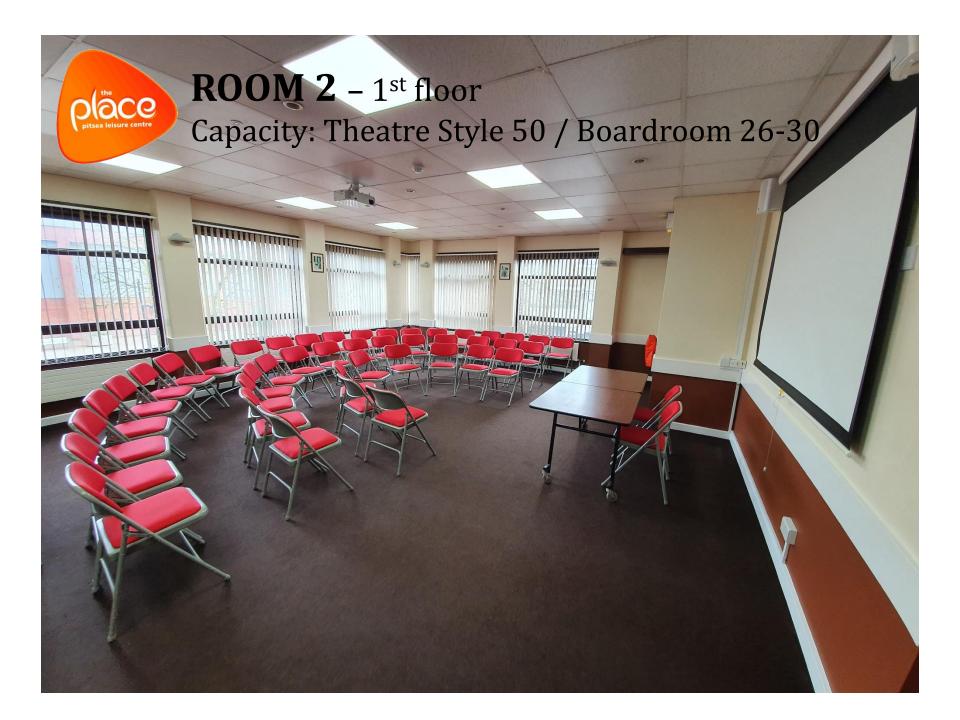

## **Fully equipped air conditioned gym** with non contract memberships





## Licensed Function Suites & Meeting Rooms:

\* Weddings, Parties & Celebrations
\* Conferences, Meetings, Training
\* Children's Parties
\* Productions, Concerts, Bands
\* Quiz Nights, Charity Events
\* Craft Fairs, Table top sales
\* Dance Groups, Exercise Classes
\* Sporting Activities



## MAIN HALL Large room (243m2) Capacity: Function 250 / Theatre Style 300

## MAIN HALL with licensed bar Capacity: Function 250 / Seated 150 for dinner

citsea leisure centre







**FOYER MEETING ROOM** - ground floor Capacity: Theatre Style 50 / Boardroom 16-20

ခဂဝ

**DANCE STUDIO** - ground floor Capacity: Theatre Style 50 / Boardroom 20-26









**ROOM 5** – ground floor Capacity: Theatre Style 24 / Boardroom 18-24

FRANKES FIS

bitea leisure centre