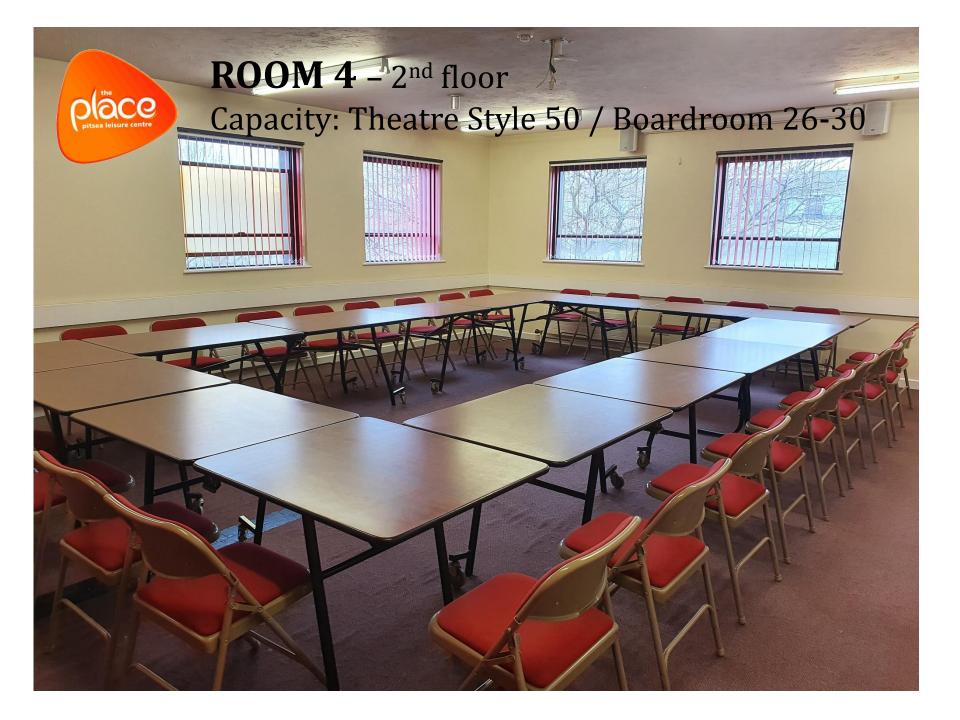

## **Fully equipped air conditioned gym** with non contract memberships





## Licensed Function Suites & Meeting Rooms:

\* Weddings, Parties & Celebrations
\* Conferences, Meetings, Training
\* Children's Parties
\* Productions, Concerts, Bands
\* Quiz Nights, Charity Events
\* Craft Fairs, Table top sales
\* Dance Groups, Exercise Classes
\* Sporting Activities



## MAIN HALL Large room (243m2) Capacity: Function 250 / Theatre Style 300

## MAIN HALL with licensed bar Capacity: Function 250 / Seated 150 for dinner

citsea leisure centre







**FOYER MEETING ROOM** - ground floor Capacity: Theatre Style 50 / Boardroom 16-20

ခဂဝ

**DANCE STUDIO** - ground floor Capacity: Theatre Style 50 / Boardroom 20-26









**ROOM 5** – ground floor Capacity: Theatre Style 24 / Boardroom 18-24

FRANKES FIS

bitea leisure centre