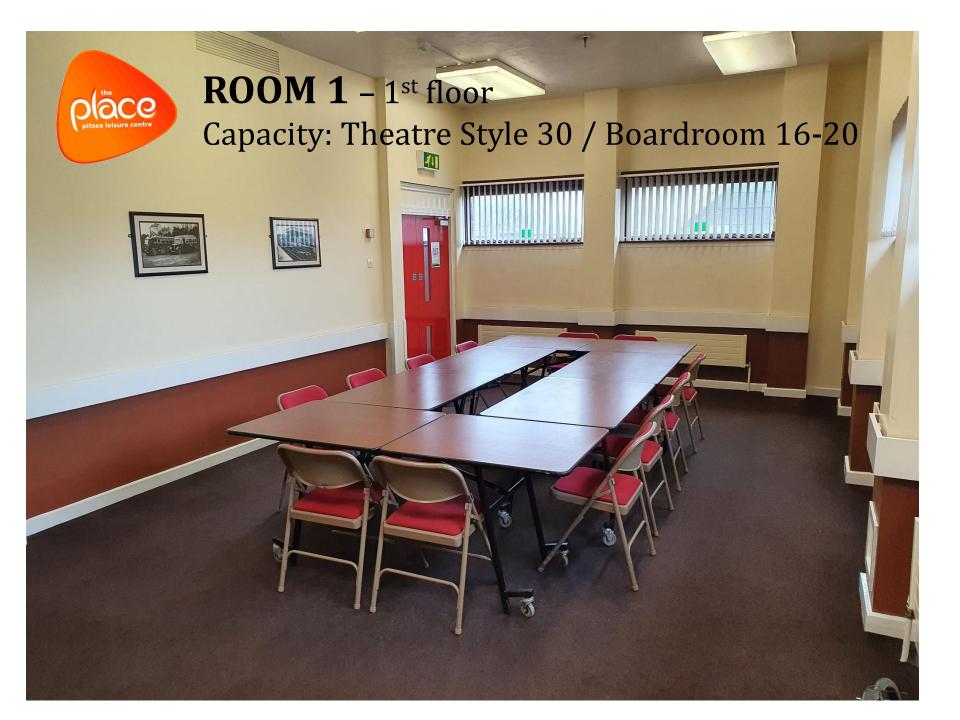

**ROOM 5** – ground floor Capacity: Theatre Style 24 / Boardroom 18-24

FRANKES FIS

bitea leisure centre