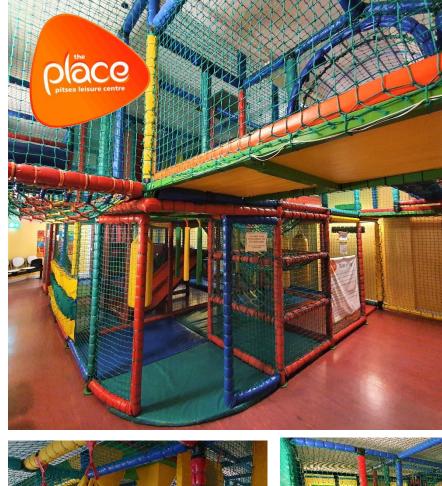

## **Fully equipped air conditioned gym** with non contract memberships





## Licensed Function Suites & Meeting Rooms:

\* Weddings, Parties & Celebrations
\* Conferences, Meetings, Training
\* Children's Parties
\* Productions, Concerts, Bands
\* Quiz Nights, Charity Events
\* Craft Fairs, Table top sales
\* Dance Groups, Exercise Classes
\* Sporting Activities



## MAIN HALL Large room (243m2) Capacity: Function 250 / Theatre Style 300

## MAIN HALL with licensed bar Capacity: Function 250 / Seated 150 for dinner

citsea leisure centre







**FOYER MEETING ROOM** - ground floor Capacity: Theatre Style 50 / Boardroom 16-20

ခဂဝ

**DANCE STUDIO** - ground floor Capacity: Theatre Style 50 / Boardroom 20-26









**ROOM 5** – ground floor Capacity: Theatre Style 24 / B