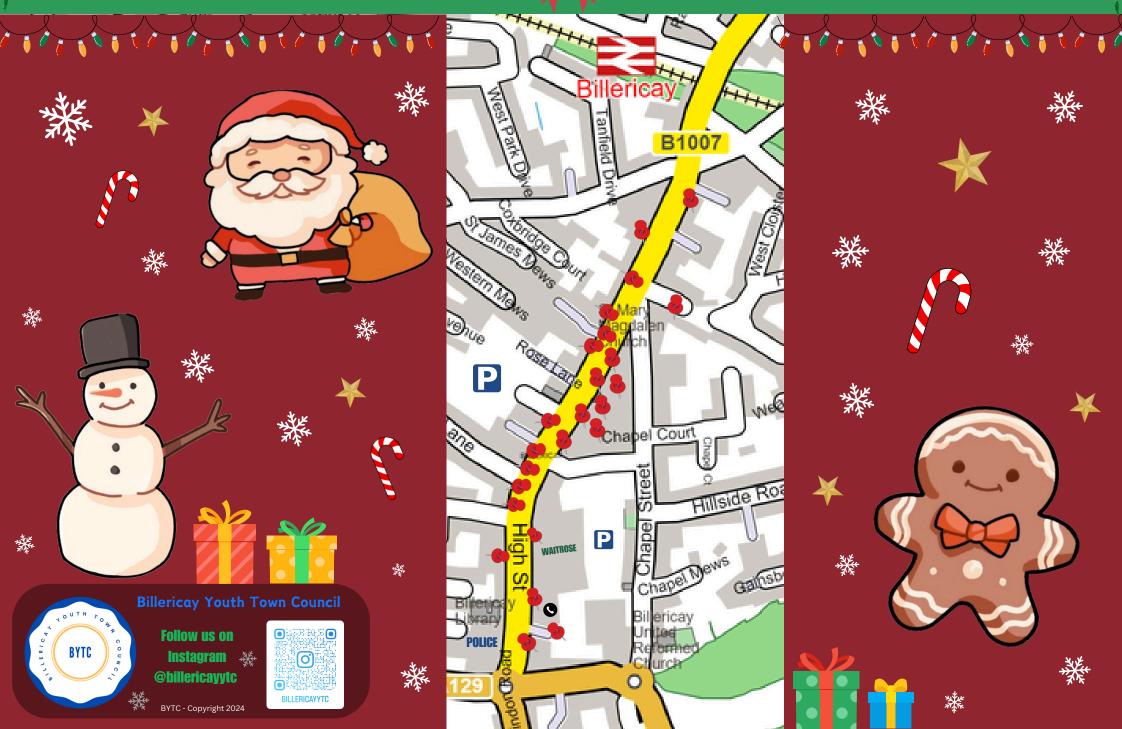

## **Shops & Restaurants:**

Billericay Library

**Chantry Centre** 

Cook Shop

The Billericay

Marie Curie

Waitrose

Levere Home

Boba & Pearl

Olive Branch

Wildwood

Poundland

Cancer Research UK

Human Kind Café

**British Heart Foundation** 

Lewis Yates

Maggio

Costa Coffee

**Card Factory** 

**Boots Pharmacy** 

Specsavers

Bella Ischia

Flamingo

N Shelley

Oxfam

Community Hub

- There are a total of 24 characters in Billericay Highstreet.
- Each character is holding a letter. Record each letter next to the shop/restaurant window that you find it in.
- All the letters will spell out a sentence.
- Correct entries will have the chance to win a Christmas treat hamper. Return completed sheets to the boxes in the **library or Chantry Centre by the 2nd January 2025.**