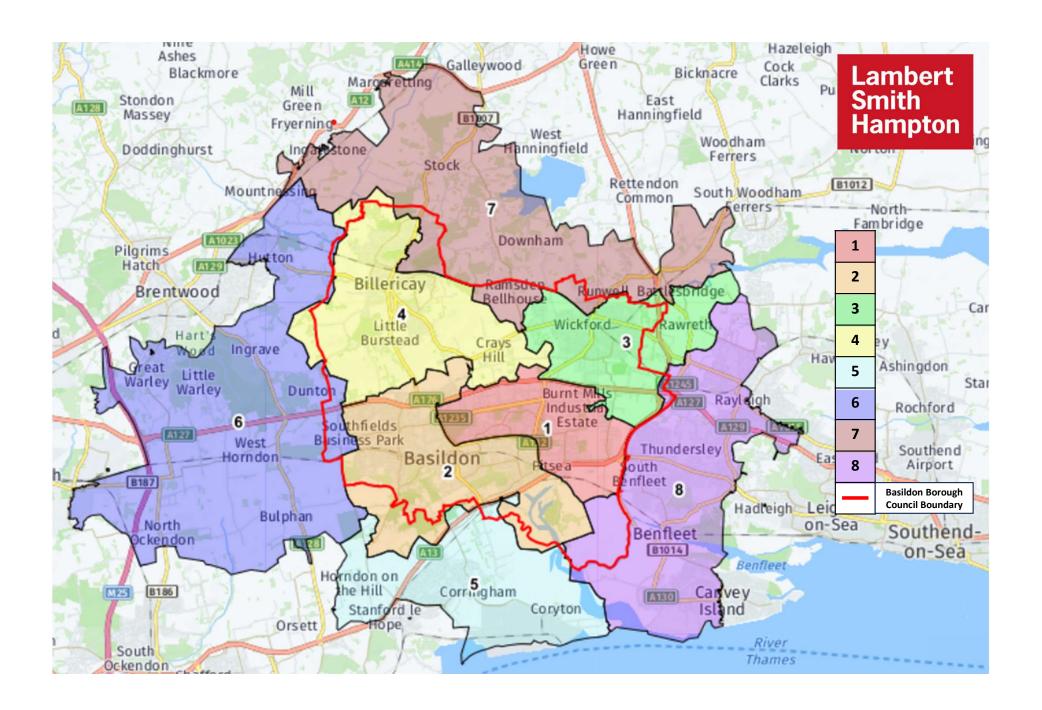

ed for:** 

Basildon Borough Council

February 2024

Ish.co.uk





# **Volume 2: Appendices**

| Appendix 1 | DEFINED CATCHMENT AREA & ZONES                  |
|------------|-------------------------------------------------|
| Appendix 2 | POPULATION AND EXPENDITURE: CONVENIENCE GOODS   |
| Appendix 3 | CONVENIENCE GOODS MARKET SHARES (INCLUDING SFT) |
| Appendix 4 | CONVENIENCE GOODS TURNOVER (EXCLUDING SFT)      |
| Appendix 5 | CONVENIENCE GOODS CAPACITY                      |
| Appendix 6 | POPULATION AND EXPENDITURE: COMPARISON GOODS    |
| Appendix 7 | COMPARISON GOODS MARKET SHARES (INCLUDING SFT)  |
| Appendix 8 | COMPARISON GOODS TURNOVER (EXCLUDING SFT)       |
| Appendix 9 | COMPARISON GOODS CAPACITY                       |



## **Appendix 1: Defined Catchment Area & Zones**





# Appendix 2: Population and Expenditure: Convenience Goods



TABLE 1: EXPERIAN BUSINESS STRATEGIES - BASE YEAR (2023) POPULATION & PROJECTIONS (to 2042)

GROWTH 2023 to 2042 (%)

| ZONE:      | 2023    | 2028    | 2033    | 2038    | 2042    | 2023-2033 | 2033-2042 | 2023-2042 |
|------------|---------|---------|---------|---------|---------|-----------|-----------|-----------|
| Zone 1     | 41,671  | 42,470  | 43,233  | 44,129  | 44,906  | 3.7%      | 3.9%      | 7.8%      |
| Zone 2     | 76,036  | 77,948  | 79,653  | 81,581  | 83,258  | 4.8%      | 4.5%      | 9.5%      |
| Zone 3     | 29,525  | 30,130  | 30,715  | 31,287  | 31,762  | 4.0%      | 3.4%      | 7.6%      |
| Zone 4     | 33,040  | 33,576  | 34,063  | 34,380  | 34,659  | 3.1%      | 1.7%      | 4.9%      |
| Zone 5