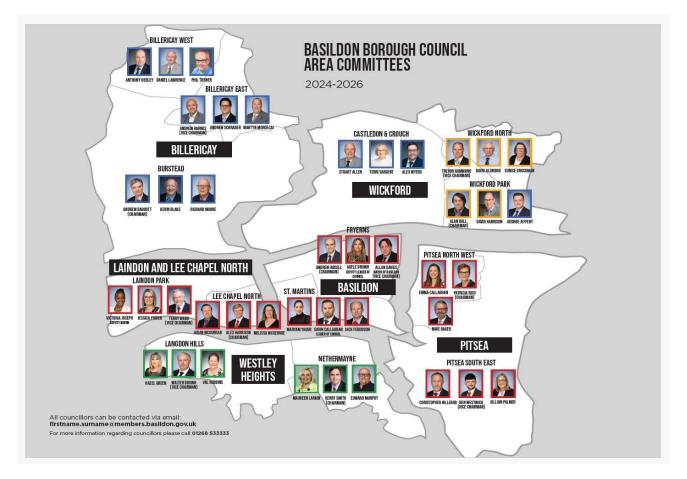

## WARDS, POLLING DISTRICTS AND MEMBERS

| Key:       C = Conservative       I = Indep                                                                                                                                                 | endent                                           |                       |
|---------------------------------------------------------------------------------------------------------------------------------------------------------------------------------------------|--------------------------------------------------|-----------------------|
| ି ।<br>(୧୬)                                                                                                                                                                                 | Wolferd Delegendents                             |                       |
| L = Labour WI = Wic                                                                                                                                                                         | ckford Independent  🔦                            |                       |
|                                                                                                                                                                                             |                                                  |                       |
| Ward and Polling Districts and Electorate at 2.5.2024                                                                                                                                       | Councillors                                      | Year of<br>Retirement |
| BILLERICAY EAST (Electorate 9514)                                                                                                                                                           |                                                  |                       |
| Chantry BA (1832)<br>Norsey BB (3572)<br>St Mary's BC (952)<br>Sunnymede BD (3158)                                                                                                          | A Schrader (C)<br>A Barnes (C)<br>M Mordecai (C) | 2028<br>2027<br>2026  |
| BILLERICAY WEST (Electorate 9506)                                                                                                                                                           |                                                  |                       |
| Gooseberry Green BE (2577)<br>Hannakins Farm BF (2142)<br>Lake Meadows BG (2810)<br>Queens Park BH (1977)                                                                                   | A Hedley (C)<br>P Turner (C)<br>D Lawrence (C)   | 2028<br>2027<br>2026  |
| BURSTEAD (Electorate 11126)                                                                                                                                                                 |                                                  |                       |
| Steepleview BN (2284)<br>Summerdale BL (1295)<br>Tye Common BM (2292)<br>Great Burstead BI (1641)<br>South Green BK (3226)<br>Little Burstead BJ (348)                                      | A Baggott (C)<br>R Moore (C)<br>K Blake (C)      | 2028<br>2027<br>2026  |
| CASTLEDON & CROUCH (Electorate 933                                                                                                                                                          | 9)                                               |                       |
| Ramsden Bellhouse B BQ (536)<br>Ramsden Crays B BS (9)<br>Noak Bridge BO (2194)<br>Ramsden Bellhouse A BP (650)<br>Ramsden Crays A BR (1056)<br>Bromfords BT (1812)<br>St Peter's BU (3082) | A Myers (C)<br>T Sargent (C)<br>S Allen (C)      | 2028<br>2027<br>2026  |
| FRYERNS (Electorate 10594)                                                                                                                                                                  |                                                  |                       |
| Craylands BV (2156)<br>Honeypot BW (1240)<br>St Andrew's BX (2190)<br>Whitmore BY (3334)<br>Willows BZ (1750)                                                                               | A Brown (L)<br>A Ansell (L)<br>A Davies (L)      | 2028<br>2027<br>2026  |

| 5                                                                                                                                          |                                                    |                       |
|--------------------------------------------------------------------------------------------------------------------------------------------|----------------------------------------------------|-----------------------|
| Ward and Polling Districts and Electorate at 2.5.2024                                                                                      | Councillors                                        | Year of<br>Retirement |
| LAINDON PARK (Electorate 10028)                                                                                                            |                                                    |                       |
| Dunton CA (338)<br>King Edward CB (3855)<br>Merrylands CC (2064)<br>Millhouse CD (2586)<br>New Century CE (1185)                           | V Joseph (L)<br>J Power (L)<br>T Webb              | 2028<br>2027<br>2026  |
| LANGDON HILLS (Electorate 10961)                                                                                                           |                                                    |                       |
| Dry Street DA (143)<br>Great Berry DB (3932)<br>Marks Hill DC (2937)<br>Lee Chapel South DD (2912)<br>Westly Green DE (1037)               | H Green (I)<br>V Robbins (I)<br>W Brown (I)        | 2028<br>2027<br>2026  |
| LEE CHAPEL NORTH (Electorate 10282)                                                                                                        |                                                    |                       |
| Bluehouse CF (1675)<br>Holy Trinity CG (2301)<br>St Paul's CH (3173)<br>Somercotes CI (3133)                                               | A Harrison (L)<br>M McGeorge (L)<br>A McGurran (L) | 2028<br>2027<br>2026  |
| NETHERMAYNE (Electorate 10245)                                                                                                             |                                                    |                       |
| Glenmere DF (1663)<br>Kingswood DG (4518)<br>Mistley DH (745)<br>St Chads DI (640)<br>Vange Hill DJ (2679)                                 | K Smith (I)<br>M Larkin (I)<br>E Murphy (I)        | 2028<br>2027<br>2026  |
| PITSEA NORTH WEST (Electorate 9326)                                                                                                        |                                                    |                       |
| Briscoe DK (3937)<br>Chalvedon DL (2342)<br>Nevendon DM (325)<br>Northlands DN (958)<br>Tanswell DO (346)<br>Trenham DP (1418)             | M Baker (L)<br>E Callaghan (L)<br>P Reid (L)       | 2028<br>2027<br>2026  |
| PITSEA SOUTH EAST (Electorate 10209)                                                                                                       |                                                    |                       |
| Eversley DR (2821)<br>Rokescroft DS (2575)<br>Ryedene DT (1630)<br>St Michael's DU (466)<br>Barfield DV (1081)<br>Bowers Gifford DQ (1636) | C Hilleard (L)<br>G Palmer (L)<br>B Westwick (L)   | 2028<br>2027<br>2026  |

#### **ST MARTIN'S** (Electorate 10018)

| Fairhouse CJ (1875)  | G Callaghan (L) | 2028 |
|----------------------|-----------------|------|
| Ghyllgrove CK (2824) | J Ferguson (L)  | 2027 |
| Ghyllgrove CK1 (180) | M Yaqub (L)     | 2026 |
| Timberlog CL (2417)  |                 |      |
| Luncies CM (2722)    |                 |      |

#### WICKFORD NORTH (Electorate 10308)

| Shotgate EC (2867)   | E Brockman (WI) | 2028 |
|----------------------|-----------------|------|
| Barn Hall EA (1286)  | D Aldridge (WI) | 2027 |
| Highcliffe EB (4450) | T Hammond (WI)  | 2026 |
| Swan ED (1705)       |                 |      |

#### WICKFORD PARK (Electorate 8972)

| North Crescent EE (1524)                        | A Ball (WI)     | 2028 |
|-------------------------------------------------|-----------------|------|
| Oakfield EF (2475)                              | G Jeffery (C)   | 2027 |
| Park Lodge EG (1208)<br>The Wick East EH (3808) | D Harrison (WI) | 2026 |