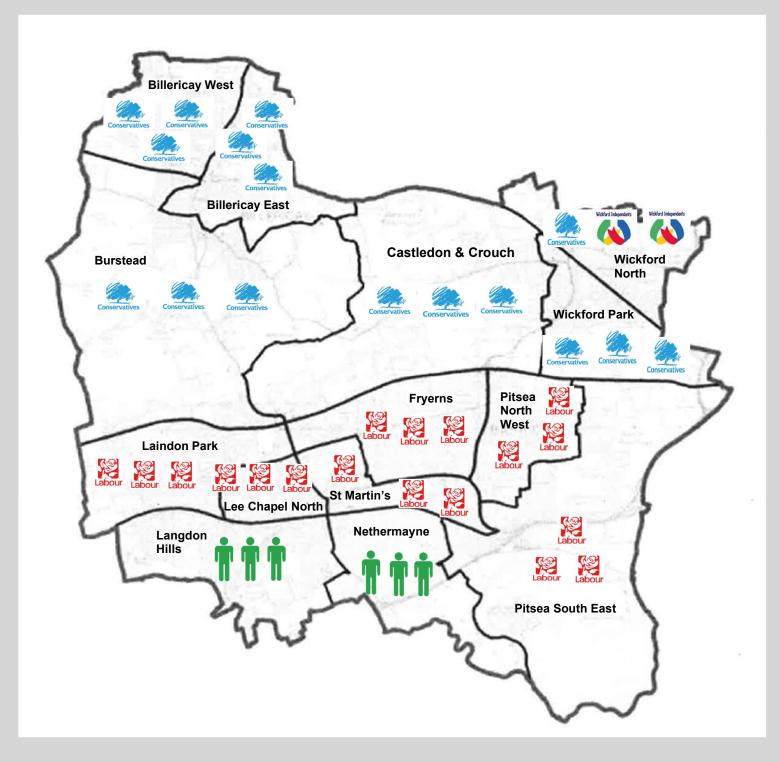

## BOROUGH COUNCIL POLITICAL CONSTITUTION (at May each year)

| Veer                                                                                                                                                                                               | Labour:                                                                                                                                   | Conservatives:                                                                                                          | Mickfo           | ord Ind:                                                                          |        | nd Crou                                                                                |                |                                                              |
|----------------------------------------------------------------------------------------------------------------------------------------------------------------------------------------------------|-------------------------------------------------------------------------------------------------------------------------------------------|-------------------------------------------------------------------------------------------------------------------------|------------------|-----------------------------------------------------------------------------------|--------|----------------------------------------------------------------------------------------|----------------|--------------------------------------------------------------|
| Year:                                                                                                                                                                                              |                                                                                                                                           |                                                                                                                         |                  |                                                                                   |        | nd. Grou                                                                               | ib:            | - 40                                                         |
| 2024/25                                                                                                                                                                                            | 18                                                                                                                                        | 13                                                                                                                      |                  | 5                                                                                 |        | 6                                                                                      |                | = 42                                                         |
| Year:                                                                                                                                                                                              | Labour:                                                                                                                                   | Conservatives:                                                                                                          | Non-A            | ligned:                                                                           |        | Ind. Grou                                                                              | up             |                                                              |
| 2023/24                                                                                                                                                                                            | 10                                                                                                                                        | 26                                                                                                                      |                  | 1 5                                                                               |        |                                                                                        | = 41           |                                                              |
| Year:                                                                                                                                                                                              | Labour:                                                                                                                                   | Conservatives:                                                                                                          | Wickford Ind:    |                                                                                   |        | nd. Grou                                                                               | ıp:            |                                                              |
| 2022/23                                                                                                                                                                                            | 10                                                                                                                                        | 25                                                                                                                      | 2                |                                                                                   |        | 5                                                                                      |                | = 42                                                         |
| Year:                                                                                                                                                                                              | Labour:                                                                                                                                   | Conservatives:                                                                                                          | Wickford<br>Ind: | Ind. Gr                                                                           | oup:   | Non-Al                                                                                 | igned:         |                                                              |
| 2021/22                                                                                                                                                                                            | 10                                                                                                                                        | 25                                                                                                                      | 2                | 4                                                                                 |        | 1                                                                                      |                | = 42                                                         |
| Year:                                                                                                                                                                                              | Labour:                                                                                                                                   | Conservatives:                                                                                                          | Wickford<br>Ind: | UKIP                                                                              | Indepe | endent:                                                                                | Ind.<br>Group: |                                                              |
| 2019/21                                                                                                                                                                                            | 15                                                                                                                                        | 20                                                                                                                      | 2                | 1                                                                                 |        | 1                                                                                      | 3              | = 42                                                         |
| Year:                                                                                                                                                                                              | Labour:                                                                                                                                   | Conservatives:                                                                                                          | UKIP             | Nethern                                                                           | -      | Ind. G                                                                                 | Broup:         |                                                              |
| 2018/19                                                                                                                                                                                            | 13                                                                                                                                        | 23                                                                                                                      | 2                | 2                                                                                 |        |                                                                                        | 2              | = 42                                                         |
| Year:                                                                                                                                                                                              | Labour:                                                                                                                                   | Conservatives:                                                                                                          | UKIP             | Wickfor                                                                           | d Ind: |                                                                                        | om the<br>U    |                                                              |
| 2017/18                                                                                                                                                                                            | 9                                                                                                                                         | 19                                                                                                                      | 10               | 2                                                                                 |        |                                                                                        | 2              | = 42                                                         |
| 2016/17                                                                                                                                                                                            | 9                                                                                                                                         | 18                                                                                                                      | 10               | 3                                                                                 |        |                                                                                        | 2              | = 42                                                         |
| Year:                                                                                                                                                                                              | Labour:                                                                                                                                   | Conservatives:                                                                                                          | Green:           | Lib. Dem                                                                          | · U    | KIP:                                                                                   | Ind.           | •=                                                           |
|                                                                                                                                                                                                    |                                                                                                                                           |                                                                                                                         |                  |                                                                                   |        |                                                                                        | Group          |                                                              |
| 2015/16                                                                                                                                                                                            | 9                                                                                                                                         | 18                                                                                                                      | 1                | 1                                                                                 |        | 11                                                                                     | 2              | = 42                                                         |
| 2014/15                                                                                                                                                                                            | 10                                                                                                                                        | 17                                                                                                                      | 2                | 1                                                                                 |        | 12                                                                                     | -              | = 42                                                         |
| 2013/14                                                                                                                                                                                            | 12                                                                                                                                        | 23                                                                                                                      | 3                | 2                                                                                 |        | 1                                                                                      | -              | = 41                                                         |
| Year:                                                                                                                                                                                              | Labour:                                                                                                                                   | Conservatives:                                                                                                          | Indep            | pendent:                                                                          |        | Lib. Den                                                                               | n:             | (1 vacancy)                                                  |
| 2012/13                                                                                                                                                                                            | 14                                                                                                                                        | 25                                                                                                                      |                  | 1                                                                                 |        | 2                                                                                      |                | = 42                                                         |
| 2011/12                                                                                                                                                                                            | 11                                                                                                                                        | 29                                                                                                                      |                  | -                                                                                 |        | 3                                                                                      |                | = 42                                                         |
| 2011/12                                                                                                                                                                                            |                                                                                                                                           |                                                                                                                         |                  |                                                                                   |        |                                                                                        |                |                                                              |
| 2010/11                                                                                                                                                                                            | 10                                                                                                                                        | 29                                                                                                                      |                  | -                                                                                 |        | 3                                                                                      |                | = 42                                                         |
| 2010/11<br>2009/10                                                                                                                                                                                 | 10<br>10                                                                                                                                  | 29<br>29                                                                                                                |                  | -                                                                                 |        | 3<br>3<br>3                                                                            |                | = 42<br>= 42                                                 |
| 2010/11<br>2009/10<br>2008/09                                                                                                                                                                      | 10<br>10<br>10                                                                                                                            | 29<br>29<br>29                                                                                                          |                  | -                                                                                 |        | 3                                                                                      |                | = 42<br>= 42<br>= 42                                         |
| 2010/11<br>2009/10<br>2008/09<br>2007/08                                                                                                                                                           | 10<br>10<br>10<br>11                                                                                                                      | 29<br>29<br>29<br>29<br>28                                                                                              |                  | -<br>-<br>-<br>-                                                                  |        | 3<br>3                                                                                 |                | = 42<br>= 42<br>= 42<br>= 42                                 |
| 2010/11<br>2009/10<br>2008/09<br>2007/08<br>2006/07                                                                                                                                                | 10<br>10<br>10<br>11<br>12                                                                                                                | 29<br>29<br>29<br>28<br>27                                                                                              |                  | -                                                                                 |        | 3<br>3<br>3                                                                            |                | = 42<br>= 42<br>= 42<br>= 42<br>= 42                         |
| 2010/11<br>2009/10<br>2008/09<br>2007/08<br>2006/07<br>2005/06                                                                                                                                     | 10<br>10<br>10<br>11<br>12<br>15                                                                                                          | 29<br>29<br>29<br>28<br>27<br>24                                                                                        |                  | -<br>-<br>-                                                                       |        | 3<br>3<br>3<br>3                                                                       |                | = 42<br>= 42<br>= 42<br>= 42<br>= 42<br>= 42<br>= 42         |
| 2010/11<br>2009/10<br>2008/09<br>2007/08<br>2006/07<br>2005/06<br>2004/05                                                                                                                          | 10<br>10<br>10<br>11<br>12<br>15<br>14                                                                                                    | 29<br>29<br>29<br>28<br>27<br>24<br>25                                                                                  |                  | -<br>-<br>-<br>-<br>-                                                             |        | 3<br>3<br>3<br>3<br>3                                                                  |                | = 42<br>= 42<br>= 42<br>= 42<br>= 42<br>= 42<br>= 42<br>= 42 |
| 2010/11<br>2009/10<br>2008/09<br>2007/08<br>2006/07<br>2005/06<br>2004/05<br>2003/04                                                                                                               | 10<br>10<br>11<br>12<br>15<br>14<br>14                                                                                                    | 29<br>29<br>29<br>28<br>27<br>24<br>25<br>23                                                                            |                  | -<br>-<br>-<br>-<br>2                                                             |        | 3<br>3<br>3<br>3<br>3<br>3<br>3                                                        |                | = 42<br>= 42<br>= 42<br>= 42<br>= 42<br>= 42<br>= 42<br>= 42 |
| 2010/11<br>2009/10<br>2008/09<br>2007/08<br>2006/07<br>2005/06<br>2004/05<br>2003/04<br>2002/03                                                                                                    | 10<br>10<br>10<br>11<br>12<br>15<br>14<br>14<br>14<br>18                                                                                  | 29<br>29<br>29<br>28<br>27<br>24<br>25<br>23<br>23<br>21                                                                |                  | -<br>-<br>-<br>-<br>-                                                             |        | 3<br>3<br>3<br>3<br>3<br>3<br>3<br>3                                                   |                | = 42<br>= 42<br>= 42<br>= 42<br>= 42<br>= 42<br>= 42<br>= 42 |
| 2010/11<br>2009/10<br>2008/09<br>2007/08<br>2006/07<br>2005/06<br>2004/05<br>2003/04<br>2002/03<br>2001/02                                                                                         | 10<br>10<br>10<br>11<br>12<br>15<br>14<br>14<br>14<br>18<br>19                                                                            | 29<br>29<br>29<br>28<br>27<br>24<br>25<br>23<br>21<br>18                                                                |                  | -<br>-<br>-<br>-<br>2<br>-<br>-                                                   |        | 3<br>3<br>3<br>3<br>3<br>3<br>3<br>4                                                   |                | = 42<br>= 42<br>= 42<br>= 42<br>= 42<br>= 42<br>= 42<br>= 42 |
| 2010/11<br>2009/10<br>2008/09<br>2007/08<br>2006/07<br>2005/06<br>2004/05<br>2003/04<br>2002/03<br>2002/03<br>2001/02                                                                              | 10<br>10<br>11<br>12<br>15<br>14<br>14<br>14<br>18<br>19<br>20                                                                            | 29<br>29<br>29<br>28<br>27<br>24<br>25<br>23<br>21<br>18<br>11                                                          |                  | -<br>-<br>-<br>-<br>2<br>-<br>-<br>-                                              |        | 3<br>3<br>3<br>3<br>3<br>3<br>3<br>4<br>8                                              |                | = 42<br>= 42<br>= 42<br>= 42<br>= 42<br>= 42<br>= 42<br>= 42 |
| 2010/11<br>2009/10<br>2008/09<br>2007/08<br>2006/07<br>2005/06<br>2004/05<br>2003/04<br>2002/03<br>2001/02<br>2000/01<br>1999/00                                                                   | 10<br>10<br>10<br>11<br>12<br>15<br>14<br>14<br>14<br>18<br>19<br>20<br>23                                                                | 29<br>29<br>29<br>28<br>27<br>24<br>25<br>23<br>21<br>18<br>11<br>11                                                    |                  | -<br>-<br>-<br>-<br>2<br>-<br>-<br>-<br>-                                         |        | 3<br>3<br>3<br>3<br>3<br>3<br>3<br>4<br>8<br>8                                         |                | = 42<br>= 42<br>= 42<br>= 42<br>= 42<br>= 42<br>= 42<br>= 42 |
| 2010/11<br>2009/10<br>2008/09<br>2007/08<br>2006/07<br>2005/06<br>2004/05<br>2003/04<br>2002/03<br>2001/02<br>2000/01<br>1999/00<br>1998/99                                                        | 10<br>10<br>10<br>11<br>12<br>15<br>14<br>14<br>14<br>18<br>19<br>20<br>23<br>23<br>23                                                    | 29<br>29<br>29<br>28<br>27<br>24<br>25<br>23<br>21<br>18<br>11<br>11<br>6                                               |                  | -<br>-<br>-<br>-<br>2<br>-<br>-<br>-                                              |        | 3<br>3<br>3<br>3<br>3<br>3<br>3<br>4<br>8<br>8<br>8<br>13                              |                | = 42<br>= 42<br>= 42<br>= 42<br>= 42<br>= 42<br>= 42<br>= 42 |
| 2010/11<br>2009/10<br>2008/09<br>2007/08<br>2006/07<br>2005/06<br>2004/05<br>2003/04<br>2002/03<br>2001/02<br>2000/01<br>1999/00                                                                   | 10<br>10<br>10<br>11<br>12<br>15<br>14<br>14<br>14<br>18<br>19<br>20<br>23                                                                | 29<br>29<br>29<br>28<br>27<br>24<br>25<br>23<br>21<br>18<br>11<br>11                                                    |                  | -<br>-<br>-<br>-<br>2<br>-<br>-<br>-<br>-                                         |        | 3<br>3<br>3<br>3<br>3<br>3<br>3<br>4<br>8<br>8                                         |                | = 42<br>= 42<br>= 42<br>= 42<br>= 42<br>= 42<br>= 42<br>= 42 |
| 2010/11<br>2009/10<br>2008/09<br>2007/08<br>2006/07<br>2005/06<br>2004/05<br>2003/04<br>2002/03<br>2001/02<br>2000/01<br>1999/00<br>1998/99<br>1997/98                                             | 10<br>10<br>10<br>11<br>12<br>15<br>14<br>14<br>14<br>18<br>19<br>20<br>23<br>23<br>23<br>24                                              | 29<br>29<br>29<br>28<br>27<br>24<br>25<br>23<br>21<br>18<br>11<br>11<br>6<br>11                                         |                  | -<br>-<br>-<br>-<br>2<br>-<br>-<br>-<br>-                                         |        | 3<br>3<br>3<br>3<br>3<br>3<br>3<br>4<br>8<br>8<br>8<br>13<br>17                        |                | = 42<br>= 42<br>= 42<br>= 42<br>= 42<br>= 42<br>= 42<br>= 42 |
| 2010/11<br>2009/10<br>2008/09<br>2007/08<br>2006/07<br>2005/06<br>2004/05<br>2003/04<br>2002/03<br>2001/02<br>2000/01<br>1999/00<br>1998/99<br>1997/98<br>1996/97                                  | 10         10         10         11         12         15         14         18         19         20         23         23         24    | 29<br>29<br>29<br>28<br>27<br>24<br>25<br>23<br>21<br>18<br>11<br>11<br>6<br>11<br>11<br>11<br>11                       |                  | -<br>-<br>-<br>-<br>2<br>-<br>-<br>-<br>-<br>-<br>-<br>-<br>-<br>-<br>-           |        | 3<br>3<br>3<br>3<br>3<br>3<br>4<br>4<br>8<br>8<br>13<br>17<br>17<br>17<br>12<br>8      |                | = 42<br>= 42<br>= 42<br>= 42<br>= 42<br>= 42<br>= 42<br>= 42 |
| 2010/11<br>2009/10<br>2008/09<br>2007/08<br>2006/07<br>2005/06<br>2004/05<br>2003/04<br>2002/03<br>2001/02<br>2000/01<br>1999/00<br>1998/99<br>1997/98<br>1996/97<br>1995/96                       | $ \begin{array}{c} 10\\ 10\\ 10\\ 11\\ 12\\ 15\\ 14\\ 14\\ 18\\ 19\\ 20\\ 23\\ 23\\ 24\\ 24\\ 16\\ \end{array} $                          | 29<br>29<br>29<br>28<br>27<br>24<br>25<br>23<br>21<br>18<br>11<br>11<br>6<br>1<br>1<br>1<br>1<br>1<br>1                 |                  | -<br>-<br>-<br>-<br>2<br>-<br>-<br>-<br>-<br>-<br>-<br>-<br>-<br>-<br>-<br>-      |        | 3<br>3<br>3<br>3<br>3<br>3<br>4<br>8<br>8<br>8<br>13<br>17<br>17<br>17<br>12           |                | = 42<br>= 42<br>= 42<br>= 42<br>= 42<br>= 42<br>= 42<br>= 42 |
| 2010/11<br>2009/10<br>2008/09<br>2007/08<br>2006/07<br>2005/06<br>2004/05<br>2003/04<br>2002/03<br>2001/02<br>2000/01<br>1999/00<br>1998/99<br>1997/98<br>1996/97<br>1995/96<br>1994/95            | $ \begin{array}{r} 10\\ 10\\ 10\\ 11\\ 12\\ 15\\ 14\\ 14\\ 18\\ 19\\ 20\\ 23\\ 23\\ 24\\ 24\\ 24\\ 16\\ 13\\ \end{array} $                | 29<br>29<br>29<br>28<br>27<br>24<br>25<br>23<br>21<br>18<br>11<br>11<br>6<br>1<br>1<br>1<br>1<br>1<br>1<br>1<br>1<br>21 |                  | -<br>-<br>-<br>-<br>2<br>-<br>-<br>-<br>-<br>-<br>-<br>-<br>-<br>-<br>-<br>-      |        | 3<br>3<br>3<br>3<br>3<br>3<br>3<br>4<br>8<br>8<br>13<br>17<br>17<br>17<br>12<br>8<br>3 |                | = 42<br>= 42<br>= 42<br>= 42<br>= 42<br>= 42<br>= 42<br>= 42 |
| 2010/11<br>2009/10<br>2008/09<br>2007/08<br>2006/07<br>2005/06<br>2004/05<br>2003/04<br>2002/03<br>2001/02<br>2000/01<br>1999/00<br>1998/99<br>1997/98<br>1996/97<br>1995/96<br>1994/95<br>1993/94 | $ \begin{array}{c} 10\\ 10\\ 10\\ 11\\ 12\\ 15\\ 14\\ 14\\ 14\\ 18\\ 19\\ 20\\ 23\\ 23\\ 24\\ 24\\ 24\\ 16\\ 13\\ 13\\ 13\\ \end{array} $ | 29<br>29<br>29<br>28<br>27<br>24<br>25<br>23<br>21<br>18<br>11<br>11<br>6<br>1<br>1<br>1<br>1<br>21<br>25               |                  | -<br>-<br>-<br>-<br>2<br>-<br>-<br>-<br>-<br>-<br>-<br>-<br>-<br>-<br>-<br>-<br>- |        | 3<br>3<br>3<br>3<br>3<br>3<br>4<br>4<br>8<br>8<br>13<br>17<br>17<br>17<br>12<br>8      |                | = 42<br>= 42<br>= 42<br>= 42<br>= 42<br>= 42<br>= 42<br>= 42 |